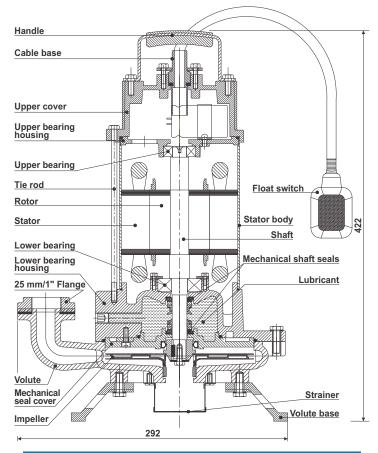

## DESIGN FEATURES

# **MATERIAL OF CONSTRUCTION**

| Component             | Material                 |
|-----------------------|--------------------------|
| Volute                | Cast iron                |
| Impeller              | Stainless steel          |
| Stator body           | Stainless steel          |
| Shaft                 | Stainless steel AISI 410 |
| Mechanical shaft seal | Carbon/Ceramic           |