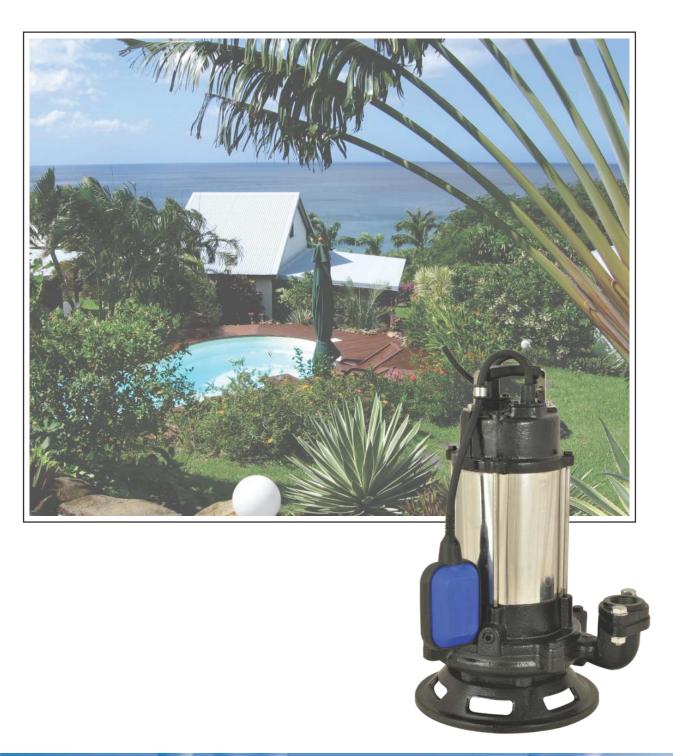

## INTRODUCTION

The Lubi LVP series are single-stage, centrifugal, submersible Monoset pumps.

Pumps have vertical suction and vertical discharge outlet.

These pumps are designed for domestic applications for pumping clean drinking water without any solids and impurities.

## **APPLICATIONS**

☐ For water supply to overhead tanks for houses, apartments, hotels, hospitals, complexes, etc.