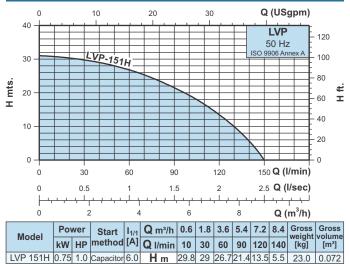

hase - 0.75 kW Ratings

Rated speed : 2900 rpm

: IP 68 Enclosure class Insulation class : F Voltages

: 1 phase 230 V

(Tolerance +5% / -15%) : 50 Hz Supply frequency

S1 - When pump is completely submerged **Duty rating** 

S3 - When pump is partially submerged

Direction of rotation : Clockwise as seen from the motor rear end.

## DESIGN FEATURES



# **MATERIAL OF CONSTRUCTION**

| Component             | Material                 |
|-----------------------|--------------------------|
| Volute                | Cast iron                |
| Impeller              | Stainless steel          |
| Stator body           | Stainless steel          |
| Shaft                 | Stainless steel AISI 410 |
| Mechanical shaft seal | Carbon/Ceramic           |

# PERFORMANCE CURVES & PERFORMANCE DATA



# **LUBI INDUSTRIES LLP**

Near Kalyan Mills, Naroda Road, Ahmedabad-380 025, INDIA. Phone: +91 - 79 - 61700100, Fax No.: +91 - 79 - 61700399.

Sales Enquiries: mktsales@lubipumps.com, expsales@lubipumps.com

www.lubipumps.com

Product Improvement is a continuous process at 'LUBI'. The data given in this publication is therefore subject to revision.







**Customer Care Number: 9824200800**