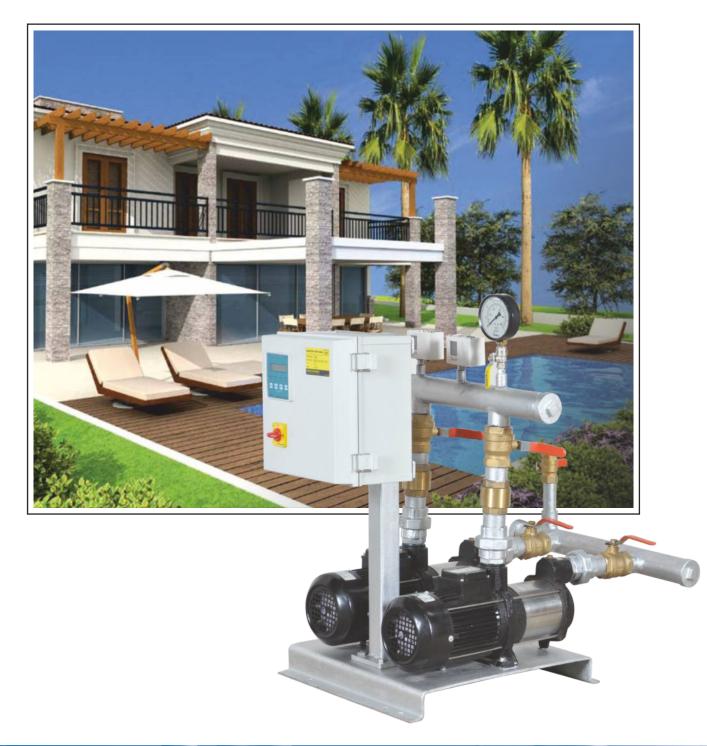

#### INTRODUCTION

TBMFHC twin Booster set consist of two identical Lubi MFHC Pumps connected in parallel and mounted on a common base plate with a control cabinet for automatic control and protection of the booster system.

#### APPLICATIONS

- Large houses
- Domestic buildings
- Cottages and villas
- Hotels & Hospitals
- Schools
- Industrial Plants
- Liquid Transfer and Sprinkler Irrigation.

| MATERIAL OF CONSTRUCTION    |                              |
|-----------------------------|------------------------------|
|                             | TBMFHC                       |
| Suction & Discharge Casings | Cast Iron                    |
| Pump Jacket                 | Stainless Steel              |
| Bowl Casing                 | Glass rainforces PPO (Noryl) |
| Impeller                    | Glass rainforces PPO (Noryl) |
| Mechanical seal             | Carbon / Ceramic / NBR       |
| Pump shaft                  | Stainless Steel              |